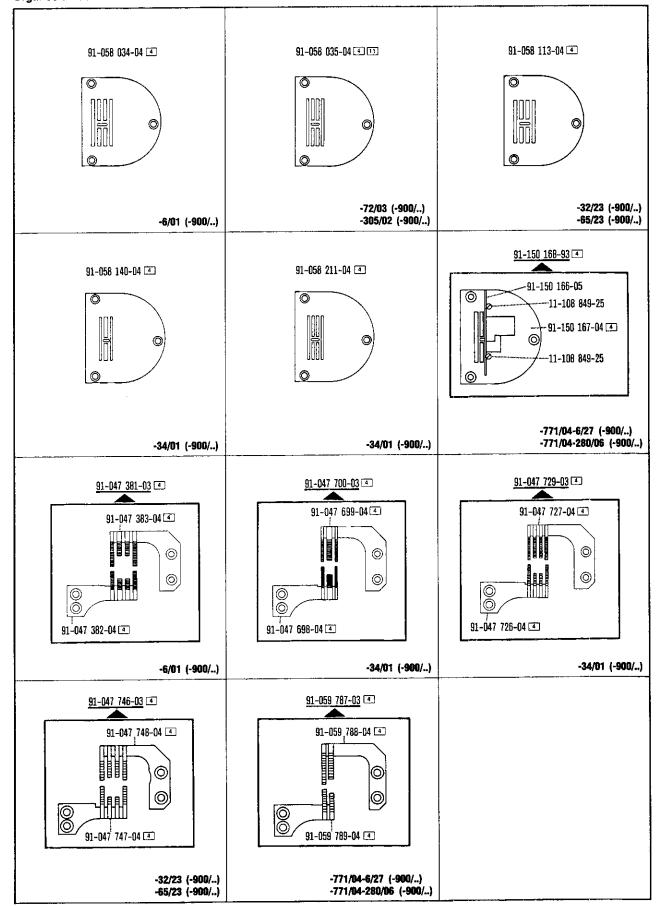

## **PFAFF**

439

Unterklassen-Ausstattung
Subclass parts
Composition des sous-classes
Composición de las subclases

| Unterklasse<br>Subclass<br>Sous-classe<br>Subclase                                                               | -6/01 (-900/)                                                                                                                                                                                                                     | -32/23 (-900/) | -34/01 (-900/)                                                                                                                                                                                                                                    | -34/01 (-900/)                                                                                                                                                                                                                                   |
|------------------------------------------------------------------------------------------------------------------|-----------------------------------------------------------------------------------------------------------------------------------------------------------------------------------------------------------------------------------|----------------|---------------------------------------------------------------------------------------------------------------------------------------------------------------------------------------------------------------------------------------------------|--------------------------------------------------------------------------------------------------------------------------------------------------------------------------------------------------------------------------------------------------|
| Arbeitsgang<br>Operation<br>Opération<br>Opéracion                                                               | Für allgemeine Näharbeiten. Standardform des Teilesatzes. För ordinary sewing operations. Standard parts set. Travaux d'utilité courante. Jeu de pièces standard. Para trabajos de costura en general. Juego de piezas estándard. |                | Zum Nähen feiner Materialien.<br>Standardform des Teilesatzes.<br>For sewing light fabrics.<br>Standard parts set.<br>Pour la couture de matières<br>fines. Jeu de pièces standard.<br>Para coser materiales finos.<br>Juego de piezas estándard. | Zum Nähen feiner Matenalien.<br>Standardform des Teilesatzes.<br>For sewing light fabrics.<br>Standard parts set.<br>Pour la couture de matières<br>fines. Jeu de pièces standard.<br>Para coser materiales finos.<br>Juego de piezas estándard. |
| Ausführung<br>Model<br>Version<br>Tipo de mäquina                                                                | АВ                                                                                                                                                                                                                                | BN 24          | AN 24; BN 24                                                                                                                                                                                                                                      | AB                                                                                                                                                                                                                                               |
| Nadelabstand in mm<br>Needle gauge in mm<br>Ecartement des aiguilles<br>en mm<br>Distancia entre agujas<br>en mm | 6,0                                                                                                                                                                                                                               | 6,0            | 3,0                                                                                                                                                                                                                                               | 4,5                                                                                                                                                                                                                                              |
| Nadelstange<br>Needle bar<br>Barre à alguille<br>Barra de aguja                                                  | 91-168 019-91                                                                                                                                                                                                                     | 91-168 019-91  | 91-168 019-91                                                                                                                                                                                                                                     | 91-168 019-91                                                                                                                                                                                                                                    |
| Nähfuß 4<br>Presser foot<br>Pied presseur<br>Pie prensatelas                                                     | 91-054 695-23                                                                                                                                                                                                                     | 91-157 299-93  | 91-055 170-23                                                                                                                                                                                                                                     | 91-055 311-23                                                                                                                                                                                                                                    |
| Stichplatte 4 Needle plate Plaque à aiguille Placa de aguja                                                      | 91-058 034-04                                                                                                                                                                                                                     | 91-058 113-24  | 91-058 140-24                                                                                                                                                                                                                                     | 91-058 211-24                                                                                                                                                                                                                                    |
| Stoffschieber 4 Feed dog Griffe Transportador inferior                                                           | 91-047 381-03                                                                                                                                                                                                                     | 91-047 746-03  | 91-047 700-03                                                                                                                                                                                                                                     | 91-047 729-03                                                                                                                                                                                                                                    |
| Apparat 5<br>Attachment<br>Appareil<br>Aparato                                                                   |                                                                                                                                                                                                                                   | 91-047 946-25  |                                                                                                                                                                                                                                                   |                                                                                                                                                                                                                                                  |
| Träger<br>Bracket<br>Support<br>Soporte                                                                          |                                                                                                                                                                                                                                   | 91-753 936-25  |                                                                                                                                                                                                                                                   |                                                                                                                                                                                                                                                  |

## Table of subclasses

| Arbeitsgang Operation Opération III III III III III III III III III I                                                                                                                                                                                                                                                                                                                                                                                                                                                                                                                                                                                                                                                                                                                                                                                                                                                                                                                                                                                                                                                                                                                                                                                                                                                                                                                                                                                                                                                                                                                                                                                                                                                                                                                                                                                                                                                                                          | Unterklasse<br>Subclass<br>Sous-classe<br>Subclase                                | -65/23 (-900/) | -72/03 (-900/) | -305/02 (-900/) | -771/04-6/27<br>(-900/) | -771/04 <b>-</b> 280/06<br>(-900/) |
|--------------------------------------------------------------------------------------------------------------------------------------------------------------------------------------------------------------------------------------------------------------------------------------------------------------------------------------------------------------------------------------------------------------------------------------------------------------------------------------------------------------------------------------------------------------------------------------------------------------------------------------------------------------------------------------------------------------------------------------------------------------------------------------------------------------------------------------------------------------------------------------------------------------------------------------------------------------------------------------------------------------------------------------------------------------------------------------------------------------------------------------------------------------------------------------------------------------------------------------------------------------------------------------------------------------------------------------------------------------------------------------------------------------------------------------------------------------------------------------------------------------------------------------------------------------------------------------------------------------------------------------------------------------------------------------------------------------------------------------------------------------------------------------------------------------------------------------------------------------------------------------------------------------------------------------------------------------------------------------------------------------------------------------------------------------------------------------------------------------------------------|-----------------------------------------------------------------------------------|----------------|----------------|-----------------|-------------------------|------------------------------------|
| Model   Version   Tipe de máquina   Nadelastand in mm   Nadelastand in mm   Nesde gauge in m   Ecartement des aiguilles en mm   Distancia entre agujas   91-168 019-91   91-168 019-91   91-168 019-91   91-168 019-91   91-168 019-91   91-168 019-91   91-168 019-91   91-168 019-91   91-168 019-91   91-168 019-91   91-168 019-91   91-168 019-91   91-155 954-03   91-155 954-03   91-155 954-03   91-155 954-03   91-155 954-03   91-155 954-03   91-155 954-03   91-155 954-03   91-155 954-03   91-155 954-03   91-155 954-03   91-155 954-03   91-155 954-03   91-155 954-03   91-155 954-03   91-155 954-03   91-155 954-03   91-155 954-03   91-155 954-03   91-155 954-03   91-155 954-03   91-155 954-03   91-155 954-03   91-155 954-03   91-155 954-03   91-155 954-03   91-155 954-03   91-155 954-03   91-155 954-03   91-155 954-03   91-155 954-03   91-155 954-03   91-155 954-03   91-155 954-03   91-155 954-03   91-155 954-03   91-155 954-03   91-155 954-03   91-155 954-03   91-155 954-03   91-155 954-03   91-155 954-03   91-155 954-03   91-155 954-03   91-155 954-03   91-155 954-03   91-155 954-03   91-155 954-03   91-155 954-03   91-155 954-03   91-155 954-03   91-155 954-03   91-155 954-03   91-155 954-03   91-155 954-03   91-155 954-03   91-155 954-03   91-155 954-03   91-155 954-03   91-155 954-03   91-155 954-03   91-155 954-03   91-155 954-03   91-155 954-03   91-155 954-03   91-155 954-03   91-155 954-03   91-155 954-03   91-155 954-03   91-155 954-03   91-155 954-03   91-155 954-03   91-155 954-03   91-155 954-03   91-155 954-03   91-155 954-03   91-155 954-03   91-155 954-03   91-155 954-03   91-155 954-03   91-155 954-03   91-155 954-03   91-155 954-03   91-155 954-03   91-155 954-03   91-155 954-03   91-155 954-03   91-155 954-03   91-155 954-03   91-155 954-03   91-155 954-03   91-155 954-03   91-155 954-03   91-155 954-03   91-155 95   | Arbeitsgang<br>Operation<br>Opération                                             |                |                |                 |                         |                                    |
| Needle plate Place de aguille Place de aguille Feed dog Griffe Feed dog Griffe Frasport dof ribration  Apparaeil App | Model<br>Version                                                                  | BN 24          | AB             | AB              | AN 13                   | AN 13                              |
| Needle bar   Barre à aiguille   Presser foot   Pied presseur   91-155 264-91   91-055 029-23   91-055 110-23   91-155 954-03   91-154 195-91   Pied presseur   Pie prensatelas   Stichplate 4   Needle plate   Placa de aguja   Plaque à aiguille   Placa de aguja   Stoffschieber 4   Presser d'orgent   Placa de aguja   91-047 746-03   91-047 613-03   91-047 378-03   91-059 787-03   91-059 787-03   91-059 787-03   91-059 787-03   91-059 787-03   91-059 787-03   91-059 787-03   91-059 787-03   91-059 787-03   91-059 787-03   91-059 787-03   91-059 787-03   91-059 787-03   91-059 787-03   91-059 787-03   91-059 787-03   91-059 787-03   91-059 787-03   91-059 787-03   91-059 787-03   91-059 787-03   91-059 787-03   91-059 787-03   91-059 787-03   91-059 787-03   91-059 787-03   91-059 787-03   91-059 787-03   91-059 787-03   91-059 787-03   91-059 787-03   91-059 787-03   91-059 787-03   91-059 787-03   91-059 787-03   91-059 787-03   91-059 787-03   91-059 787-03   91-059 787-03   91-059 787-03   91-059 787-03   91-059 787-03   91-059 787-03   91-059 787-03   91-059 787-03   91-059 787-03   91-059 787-03   91-059 787-03   91-059 787-03   91-059 787-03   91-059 787-03   91-059 787-03   91-059 787-03   91-059 787-03   91-059 787-03   91-059 787-03   91-059 787-03   91-059 787-03   91-059 787-03   91-059 787-03   91-059 787-03   91-059 787-03   91-059 787-03   91-059 787-03   91-059 787-03   91-059 787-03   91-059 787-03   91-059 787-03   91-059 787-03   91-059 787-03   91-059 787-03   91-059 787-03   91-059 787-03   91-059 787-03   91-059 787-03   91-059 787-03   91-059 787-03   91-059 787-03   91-059 787-03   91-059 787-03   91-059 787-03   91-059 787-03   91-059 787-03   91-059 787-03   91-059 787-03   91-059 787-03   91-059 787-03   91-059 787-03   91-059 787-03   91-059 787-03   91-059 787-03   91-059 787-03   91-059 787-03   91-059 787-03   91-059 787-03   91-059 787-03   91-059 787-0   | Needle gauge in mm<br>Ecartement des aiguilles<br>en mm<br>Distancia entre agujas | 6,0            | 6,0            | 6,0             | 3,0                     | 3,0                                |
| Nantuß 4 Presser foot Pred presseur Prie prensatelas  Stichplatte 4 Needle plate Place à aiguille Place de aguja  Stoffschieber 4 Feed dog Grifte Transportador interior  Apparat 5 Attachment Apparat 4 Apparato  Träger                                                                                                                                                                                                                                                                                                                                                                                                                                                                                                                                                                                                                                                                                                                                                                                                                                                                                                                                                                                                                                                                                                                                                                                                                                                                                                                                                                                                                                                                                                                                                                                                                                                                                                                                                                                                                                                                                                      | Needle bar<br>Barre à aiguille                                                    | 91-168 019-91  | 91-168 019-91  | 91-168 019-91   | 91-168 019-91           | 91-168 019-91                      |
| Needle plate                                                                                                                                                                                                                                                                                                                                                                                                                                                                                                                                                                                                                                                                                                                                                                                                                                                                                                                                                                                                                                                                                                                                                                                                                                                                                                                                                                                                                                                                                                                                                                                                                                                                                                                                                                                                                                                                                                                                                                                                                                                                                                                   | Presser foot<br>Pied presseur                                                     | 91-155 264-91  | 91-055 029-23  | 91-055 110-23   | 91-155 954-03           | 91-154 195-91                      |
| Feed dog 91-047 746-03 91-047 613-03 91-047 378-03 91-059 787-03 91-059 787-03 91-059 787-03 91-059 787-03 91-059 787-03 91-059 787-03 91-059 787-03 91-059 787-03 91-059 787-03 91-059 787-03 91-059 787-03 91-059 787-03 91-059 787-03 91-059 787-03 91-059 787-03 91-059 787-03 91-059 787-03 91-059 787-03 91-059 787-03 91-059 787-03 91-059 787-03 91-059 787-03 91-059 787-03 91-059 787-03 91-059 787-03 91-059 787-03 91-059 787-03 91-059 787-03 91-059 787-03 91-059 787-03 91-059 787-03 91-059 787-03 91-059 787-03 91-059 787-03 91-059 787-03 91-059 787-03 91-059 787-03 91-059 787-03 91-059 787-03 91-059 787-03 91-059 787-03 91-059 787-03 91-059 787-03 91-059 787-03 91-059 787-03 91-059 787-03 91-059 787-03 91-059 787-03 91-059 787-03 91-059 787-03 91-059 787-03 91-059 787-03 91-059 787-03 91-059 787-03 91-059 787-03 91-059 787-03 91-059 787-03 91-059 787-03 91-059 787-03 91-059 787-03 91-059 787-03 91-059 787-03 91-059 787-03 91-059 787-03 91-059 787-03 91-059 787-03 91-059 787-03 91-059 787-03 91-059 787-03 91-059 787-03 91-059 787-03 91-059 787-03 91-059 787-03 91-059 787-03 91-059 787-03 91-059 787-03 91-059 787-03 91-059 787-03 91-059 787-03 91-059 787-03 91-059 787-03 91-059 787-03 91-059 787-03 91-059 787-03 91-059 787-03 91-059 787-03 91-059 787-03 91-059 787-03 91-059 787-03 91-059 787-03 91-059 787-03 91-059 787-03 91-059 787-03 91-059 787-03 91-059 787-03 91-059 787-03 91-059 787-03 91-059 787-03 91-059 787-03 91-059 787-03 91-059 787-03 91-059 787-03 91-059 787-03 91-059 787-03 91-059 787-03 91-059 787-03 91-059 787-03 91-059 787-03 91-059 787-03 91-059 787-03 91-059 787-03 91-059 787-03 91-059 787-03 91-059 787-03 91-059 787-03 91-059 787-03 91-059 787-03 91-059 787-03 91-059 787-03 91-059 787-03 91-059 787-03 91-059 787-03 91-059 787-03 91-059 787-03 91-059 787-059 91-059 787-059 91-059 91-059 91-059 91-059 91-059 91-059 91-059 91-059 91-059 91-059 91-059 91-059 91-059 91-059 91-059 91-059 91-059 91-059 91-059 91-059 91-059 91-059 91-059 91-059 91-059 91-059 91-059 91-059 91-059 91-059 91-059 91-059 91-05 | Needle plate<br>Plaque à aiguille                                                 | 91-058 113-24  | 91-058 035-24  | 91-058 035-24   | 91-150 168-93           | 91-150 168-93                      |
| Attachment 91-056 730-23 Appareit 91-056 730-23 Träger                                                                                                                                                                                                                                                                                                                                                                                                                                                                                                                                                                                                                                                                                                                                                                                                                                                                                                                                                                                                                                                                                                                                                                                                                                                                                                                                                                                                                                                                                                                                                                                                                                                                                                                                                                                                                                                                                                                                                                                                                                                                         | Feed dog<br>Griffe                                                                | 91-047 746-03  | 91-047 613-03  | 91-047 378-03   | 91-059 787-03           | 91-059 787-03                      |
| <u>. 7.</u> .                                                                                                                                                                                                                                                                                                                                                                                                                                                                                                                                                                                                                                                                                                                                                                                                                                                                                                                                                                                                                                                                                                                                                                                                                                                                                                                                                                                                                                                                                                                                                                                                                                                                                                                                                                                                                                                                                                                                                                                                                                                                                                                  | Attachment<br>Appareil                                                            |                |                | 91-056 730-23   |                         |                                    |
| 91-056 731-05<br>Support 91-056 731-05                                                                                                                                                                                                                                                                                                                                                                                                                                                                                                                                                                                                                                                                                                                                                                                                                                                                                                                                                                                                                                                                                                                                                                                                                                                                                                                                                                                                                                                                                                                                                                                                                                                                                                                                                                                                                                                                                                                                                                                                                                                                                         | Bracket<br>Support                                                                |                |                | 91-056 731-05   |                         |                                    |