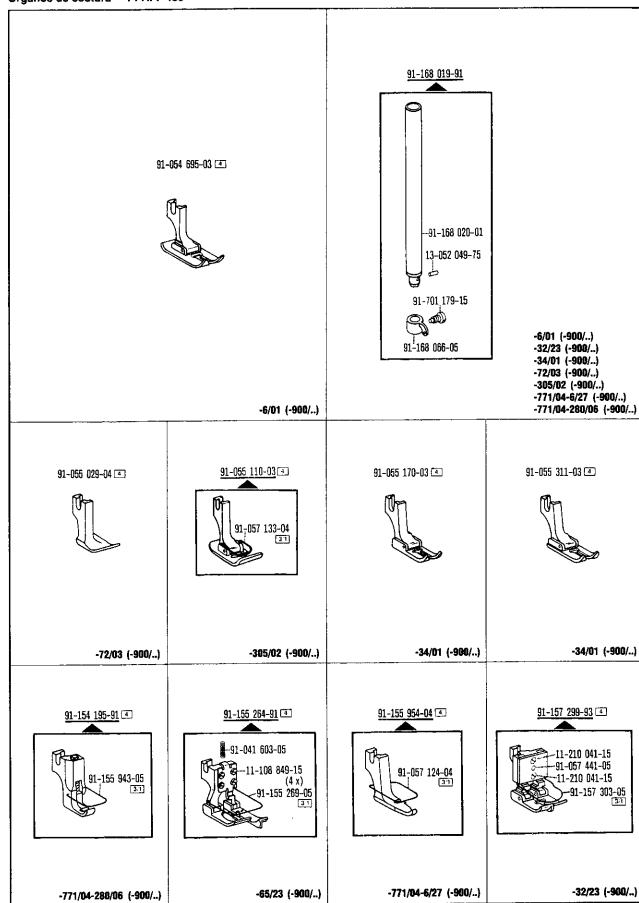

## **PFAFF**

439

Unterklassen-Ausstattung
Subclass parts
Composition des sous-classes
Composición de las subclases

| Unterklasse<br>Subclass<br>Sous-classe<br>Subclase                                                               | -6/01 (-900/)                                                                                                                                                                                                                     | -32/23 (-900/) | -34/01 (-900/)                                                                                                                                                                                                                                    | -34/01 (-900/)                                                                                                                                                                                                                                   |
|------------------------------------------------------------------------------------------------------------------|-----------------------------------------------------------------------------------------------------------------------------------------------------------------------------------------------------------------------------------|----------------|---------------------------------------------------------------------------------------------------------------------------------------------------------------------------------------------------------------------------------------------------|--------------------------------------------------------------------------------------------------------------------------------------------------------------------------------------------------------------------------------------------------|
| Arbeitsgang<br>Operation<br>Opération<br>Opéracion                                                               | Für allgemeine Näharbeiten. Standardform des Teilesatzes. För ordinary sewing operations. Standard parts set. Travaux d'utilité courante. Jeu de pièces standard. Para trabajos de costura en general. Juego de piezas estándard. |                | Zum Nähen feiner Materialien.<br>Standardform des Teilesatzes.<br>For sewing light fabrics.<br>Standard parts set.<br>Pour la couture de matières<br>fines. Jeu de pièces standard.<br>Para coser materiales finos.<br>Juego de piezas estándard. | Zum Nähen feiner Matenalien.<br>Standardform des Teilesatzes.<br>For sewing light fabrics.<br>Standard parts set.<br>Pour la couture de matières<br>fines. Jeu de pièces standard.<br>Para coser materiales finos.<br>Juego de piezas estándard. |
| Ausführung<br>Model<br>Version<br>Tipo de mäquina                                                                | АВ                                                                                                                                                                                                                                | BN 24          | AN 24; BN 24                                                                                                                                                                                                                                      | AB                                                                                                                                                                                                                                               |
| Nadelabstand in mm<br>Needle gauge in mm<br>Ecartement des aiguilles<br>en mm<br>Distancia entre agujas<br>en mm | 6,0                                                                                                                                                                                                                               | 6,0            | 3,0                                                                                                                                                                                                                                               | 4,5                                                                                                                                                                                                                                              |
| Nadelstange<br>Needle bar<br>Barre à alguille<br>Barra de aguja                                                  | 91-168 019-91                                                                                                                                                                                                                     | 91-168 019-91  | 91-168 019-91                                                                                                                                                                                                                                     | 91-168 019-91                                                                                                                                                                                                                                    |
| Nähfuß 4<br>Presser foot<br>Pied presseur<br>Pie prensatelas                                                     | 91-054 695-23                                                                                                                                                                                                                     | 91-157 299-93  | 91-055 170-23                                                                                                                                                                                                                                     | 91-055 311-23                                                                                                                                                                                                                                    |
| Stichplatte 4 Needle plate Plaque à aiguille Placa de aguja                                                      | 91-058 034-04                                                                                                                                                                                                                     | 91-058 113-24  | 91-058 140-24                                                                                                                                                                                                                                     | 91-058 211-24                                                                                                                                                                                                                                    |
| Stoffschieber 4 Feed dog Griffe Transportador inferior                                                           | 91-047 381-03                                                                                                                                                                                                                     | 91-047 746-03  | 91-047 700-03                                                                                                                                                                                                                                     | 91-047 729-03                                                                                                                                                                                                                                    |
| Apparat 5<br>Attachment<br>Appareil<br>Aparato                                                                   |                                                                                                                                                                                                                                   | 91-047 946-25  |                                                                                                                                                                                                                                                   |                                                                                                                                                                                                                                                  |
| Träger<br>Bracket<br>Support<br>Soporte                                                                          |                                                                                                                                                                                                                                   | 91-753 936-25  |                                                                                                                                                                                                                                                   |                                                                                                                                                                                                                                                  |

## Table of subclasses

| Arbeitsgang Operation Opération III III III III III III III III III I                                                                                                                                                                                                                                                                                                                                                                                                                                                                                                                                                                                                                                                                                                                                                                                                                                                                                                                                                                                                                                                                                                                                                                                                                                                                                                                                                                                                                                                                                                                                                                                                                                                                                                                                                                                                                                                                                          | Unterklasse<br>Subclass<br>Sous-classe<br>Subclase                                | -65/23 (-900/) | -72/03 (-900/) | -305/02 (-900/) | -771/04-6/27<br>(-900/) | -771/04 <b>-</b> 280/06<br>(-900/) |
|--------------------------------------------------------------------------------------------------------------------------------------------------------------------------------------------------------------------------------------------------------------------------------------------------------------------------------------------------------------------------------------------------------------------------------------------------------------------------------------------------------------------------------------------------------------------------------------------------------------------------------------------------------------------------------------------------------------------------------------------------------------------------------------------------------------------------------------------------------------------------------------------------------------------------------------------------------------------------------------------------------------------------------------------------------------------------------------------------------------------------------------------------------------------------------------------------------------------------------------------------------------------------------------------------------------------------------------------------------------------------------------------------------------------------------------------------------------------------------------------------------------------------------------------------------------------------------------------------------------------------------------------------------------------------------------------------------------------------------------------------------------------------------------------------------------------------------------------------------------------------------------------------------------------------------------------------------------------------------------------------------------------------------------------------------------------------------------------------------------------------------|-----------------------------------------------------------------------------------|----------------|----------------|-----------------|-------------------------|------------------------------------|
| Model   Version   Tipe de máquina   Nadelastand in mm   Nadelastand in mm   Nesde gauge in m   Ecartement des aiguilles en mm   Distancia entre agujas   91-168 019-91   91-168 019-91   91-168 019-91   91-168 019-91   91-168 019-91   91-168 019-91   91-168 019-91   91-168 019-91   91-168 019-91   91-168 019-91   91-168 019-91   91-168 019-91   91-155 954-03   91-155 954-03   91-155 954-03   91-155 954-03   91-155 954-03   91-155 954-03   91-155 954-03   91-155 954-03   91-155 954-03   91-155 954-03   91-155 954-03   91-155 954-03   91-155 954-03   91-155 954-03   91-155 954-03   91-155 954-03   91-155 954-03   91-155 954-03   91-155 954-03   91-155 954-03   91-155 954-03   91-155 954-03   91-155 954-03   91-155 954-03   91-155 954-03   91-155 954-03   91-155 954-03   91-155 954-03   91-155 954-03   91-155 954-03   91-155 954-03   91-155 954-03   91-155 954-03   91-155 954-03   91-155 954-03   91-155 954-03   91-155 954-03   91-155 954-03   91-155 954-03   91-155 954-03   91-155 954-03   91-155 954-03   91-155 954-03   91-155 954-03   91-155 954-03   91-155 954-03   91-155 954-03   91-155 954-03   91-155 954-03   91-155 954-03   91-155 954-03   91-155 954-03   91-155 954-03   91-155 954-03   91-155 954-03   91-155 954-03   91-155 954-03   91-155 954-03   91-155 954-03   91-155 954-03   91-155 954-03   91-155 954-03   91-155 954-03   91-155 954-03   91-155 954-03   91-155 954-03   91-155 954-03   91-155 954-03   91-155 954-03   91-155 954-03   91-155 954-03   91-155 954-03   91-155 954-03   91-155 954-03   91-155 954-03   91-155 954-03   91-155 954-03   91-155 954-03   91-155 954-03   91-155 954-03   91-155 954-03   91-155 954-03   91-155 954-03   91-155 954-03   91-155 954-03   91-155 954-03   91-155 954-03   91-155 954-03   91-155 954-03   91-155 954-03   91-155 954-03   91-155 954-03   91-155 954-03   91-155 954-03   91-155 95   | Arbeitsgang<br>Operation<br>Opération                                             |                |                |                 |                         |                                    |
| Needle plate Place de aguille Place de aguille Feed dog Griffe Feed dog Griffe Frasport dof ribration  Apparaeil App | Model<br>Version                                                                  | BN 24          | AB             | AB              | AN 13                   | AN 13                              |
| Needle bar   Barre à aiguille   Presser foot   Pied presseur   91-155 264-91   91-055 029-23   91-055 110-23   91-155 954-03   91-154 195-91   Pied presseur   Pie prensatelas   Stichplate 4   Needle plate   Placa de aguja   Plaque à aiguille   Placa de aguja   Stoffschieber 4   Presser d'orgent   Placa de aguja   91-047 746-03   91-047 613-03   91-047 378-03   91-059 787-03   91-059 787-03   91-059 787-03   91-059 787-03   91-059 787-03   91-059 787-03   91-059 787-03   91-059 787-03   91-059 787-03   91-059 787-03   91-059 787-03   91-059 787-03   91-059 787-03   91-059 787-03   91-059 787-03   91-059 787-03   91-059 787-03   91-059 787-03   91-059 787-03   91-059 787-03   91-059 787-03   91-059 787-03   91-059 787-03   91-059 787-03   91-059 787-03   91-059 787-03   91-059 787-03   91-059 787-03   91-059 787-03   91-059 787-03   91-059 787-03   91-059 787-03   91-059 787-03   91-059 787-03   91-059 787-03   91-059 787-03   91-059 787-03   91-059 787-03   91-059 787-03   91-059 787-03   91-059 787-03   91-059 787-03   91-059 787-03   91-059 787-03   91-059 787-03   91-059 787-03   91-059 787-03   91-059 787-03   91-059 787-03   91-059 787-03   91-059 787-03   91-059 787-03   91-059 787-03   91-059 787-03   91-059 787-03   91-059 787-03   91-059 787-03   91-059 787-03   91-059 787-03   91-059 787-03   91-059 787-03   91-059 787-03   91-059 787-03   91-059 787-03   91-059 787-03   91-059 787-03   91-059 787-03   91-059 787-03   91-059 787-03   91-059 787-03   91-059 787-03   91-059 787-03   91-059 787-03   91-059 787-03   91-059 787-03   91-059 787-03   91-059 787-03   91-059 787-03   91-059 787-03   91-059 787-03   91-059 787-03   91-059 787-03   91-059 787-03   91-059 787-03   91-059 787-03   91-059 787-03   91-059 787-03   91-059 787-03   91-059 787-03   91-059 787-03   91-059 787-03   91-059 787-03   91-059 787-03   91-059 787-03   91-059 787-03   91-059 787-03   91-059 787-0   | Needle gauge in mm<br>Ecartement des aiguilles<br>en mm<br>Distancia entre agujas | 6,0            | 6,0            | 6,0             | 3,0                     | 3,0                                |
| Nantuß 4 Presser foot Pred presseur Prie prensatelas  Stichplatte 4 Needle plate Place à aiguille Place de aguja  Stoffschieber 4 Feed dog Grifte Transportador interior  Apparat 5 Attachment Apparat 4 Apparato  Träger                                                                                                                                                                                                                                                                                                                                                                                                                                                                                                                                                                                                                                                                                                                                                                                                                                                                                                                                                                                                                                                                                                                                                                                                                                                                                                                                                                                                                                                                                                                                                                                                                                                                                                                                                                                                                                                                                                      | Needle bar<br>Barre à aiguille                                                    | 91-168 019-91  | 91-168 019-91  | 91-168 019-91   | 91-168 019-91           | 91-168 019-91                      |
| Needle plate                                                                                                                                                                                                                                                                                                                                                                                                                                                                                                                                                                                                                                                                                                                                                                                                                                                                                                                                                                                                                                                                                                                                                                                                                                                                                                                                                                                                                                                                                                                                                                                                                                                                                                                                                                                                                                                                                                                                                                                                                                                                                                                   | Presser foot<br>Pied presseur                                                     | 91-155 264-91  | 91-055 029-23  | 91-055 110-23   | 91-155 954-03           | 91-154 195-91                      |
| Feed dog 91-047 746-03 91-047 613-03 91-047 378-03 91-059 787-03 91-059 787-03 91-059 787-03 91-059 787-03 91-059 787-03 91-059 787-03 91-059 787-03 91-059 787-03 91-059 787-03 91-059 787-03 91-059 787-03 91-059 787-03 91-059 787-03 91-059 787-03 91-059 787-03 91-059 787-03 91-059 787-03 91-059 787-03 91-059 787-03 91-059 787-03 91-059 787-03 91-059 787-03 91-059 787-03 91-059 787-03 91-059 787-03 91-059 787-03 91-059 787-03 91-059 787-03 91-059 787-03 91-059 787-03 91-059 787-03 91-059 787-03 91-059 787-03 91-059 787-03 91-059 787-03 91-059 787-03 91-059 787-03 91-059 787-03 91-059 787-03 91-059 787-03 91-059 787-03 91-059 787-03 91-059 787-03 91-059 787-03 91-059 787-03 91-059 787-03 91-059 787-03 91-059 787-03 91-059 787-03 91-059 787-03 91-059 787-03 91-059 787-03 91-059 787-03 91-059 787-03 91-059 787-03 91-059 787-03 91-059 787-03 91-059 787-03 91-059 787-03 91-059 787-03 91-059 787-03 91-059 787-03 91-059 787-03 91-059 787-03 91-059 787-03 91-059 787-03 91-059 787-03 91-059 787-03 91-059 787-03 91-059 787-03 91-059 787-03 91-059 787-03 91-059 787-03 91-059 787-03 91-059 787-03 91-059 787-03 91-059 787-03 91-059 787-03 91-059 787-03 91-059 787-03 91-059 787-03 91-059 787-03 91-059 787-03 91-059 787-03 91-059 787-03 91-059 787-03 91-059 787-03 91-059 787-03 91-059 787-03 91-059 787-03 91-059 787-03 91-059 787-03 91-059 787-03 91-059 787-03 91-059 787-03 91-059 787-03 91-059 787-03 91-059 787-03 91-059 787-03 91-059 787-03 91-059 787-03 91-059 787-03 91-059 787-03 91-059 787-03 91-059 787-03 91-059 787-03 91-059 787-03 91-059 787-03 91-059 787-03 91-059 787-03 91-059 787-03 91-059 787-03 91-059 787-03 91-059 787-03 91-059 787-03 91-059 787-03 91-059 787-03 91-059 787-03 91-059 787-03 91-059 787-03 91-059 787-03 91-059 787-03 91-059 787-03 91-059 787-03 91-059 787-059 91-059 787-059 91-059 91-059 91-059 91-059 91-059 91-059 91-059 91-059 91-059 91-059 91-059 91-059 91-059 91-059 91-059 91-059 91-059 91-059 91-059 91-059 91-059 91-059 91-059 91-059 91-059 91-059 91-059 91-059 91-059 91-059 91-059 91-059 91-05 | Needle plate<br>Plaque à aiguille                                                 | 91-058 113-24  | 91-058 035-24  | 91-058 035-24   | 91-150 168-93           | 91-150 168-93                      |
| Attachment 91-056 730-23 Appareit 91-056 730-23 Träger                                                                                                                                                                                                                                                                                                                                                                                                                                                                                                                                                                                                                                                                                                                                                                                                                                                                                                                                                                                                                                                                                                                                                                                                                                                                                                                                                                                                                                                                                                                                                                                                                                                                                                                                                                                                                                                                                                                                                                                                                                                                         | Feed dog<br>Griffe                                                                | 91-047 746-03  | 91-047 613-03  | 91-047 378-03   | 91-059 787-03           | 91-059 787-03                      |
| <u>. 7.</u> .                                                                                                                                                                                                                                                                                                                                                                                                                                                                                                                                                                                                                                                                                                                                                                                                                                                                                                                                                                                                                                                                                                                                                                                                                                                                                                                                                                                                                                                                                                                                                                                                                                                                                                                                                                                                                                                                                                                                                                                                                                                                                                                  | Attachment<br>Appareil                                                            |                |                | 91-056 730-23   |                         |                                    |
| 91-056 731-05<br>Support 91-056 731-05                                                                                                                                                                                                                                                                                                                                                                                                                                                                                                                                                                                                                                                                                                                                                                                                                                                                                                                                                                                                                                                                                                                                                                                                                                                                                                                                                                                                                                                                                                                                                                                                                                                                                                                                                                                                                                                                                                                                                                                                                                                                                         | Bracket<br>Support                                                                |                |                | 91-056 731-05   |                         |                                    |