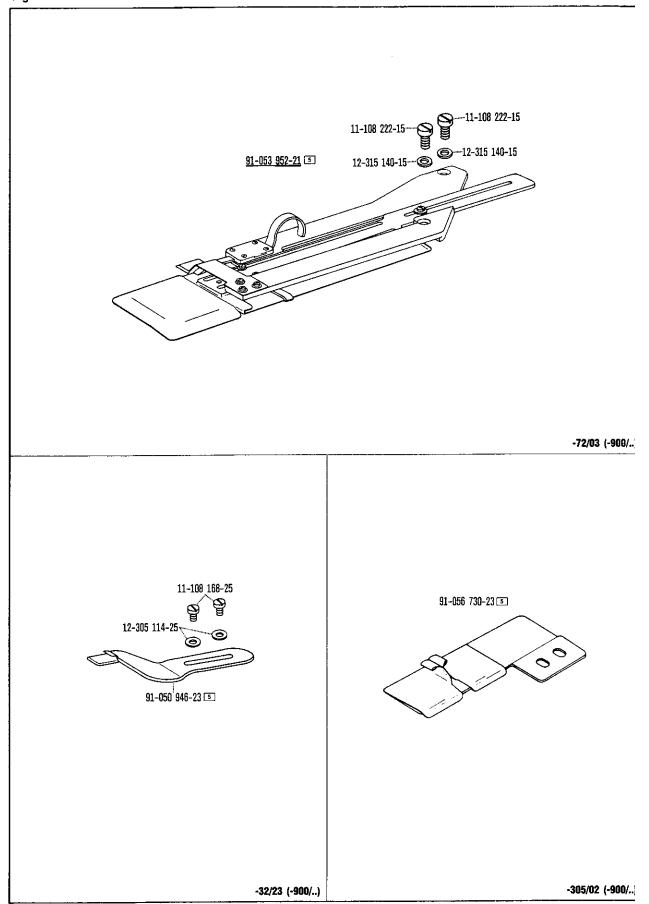

## Table of subclasses

| Arbeitsgang Operation Opération III III III III III III III III III I                                                                                                                                                                                                                                                                                                                                                                                                                                                                                                                                                                                                                                                                                                                                                                                                                                                                                                                                                                                                                                                                                                                                                                                                                                                                                                                                                                                                                                                                                                                                                                                                                                                                                                                                                                                                                                                                                          | Unterklasse<br>Subclass<br>Sous-classe<br>Subclase                                | -65/23 (-900/) | -72/03 (-900/) | -305/02 (-900/) | -771/04-6/27<br>(-900/) | -771/04 <b>-</b> 280/06<br>(-900/) |
|--------------------------------------------------------------------------------------------------------------------------------------------------------------------------------------------------------------------------------------------------------------------------------------------------------------------------------------------------------------------------------------------------------------------------------------------------------------------------------------------------------------------------------------------------------------------------------------------------------------------------------------------------------------------------------------------------------------------------------------------------------------------------------------------------------------------------------------------------------------------------------------------------------------------------------------------------------------------------------------------------------------------------------------------------------------------------------------------------------------------------------------------------------------------------------------------------------------------------------------------------------------------------------------------------------------------------------------------------------------------------------------------------------------------------------------------------------------------------------------------------------------------------------------------------------------------------------------------------------------------------------------------------------------------------------------------------------------------------------------------------------------------------------------------------------------------------------------------------------------------------------------------------------------------------------------------------------------------------------------------------------------------------------------------------------------------------------------------------------------------------------|-----------------------------------------------------------------------------------|----------------|----------------|-----------------|-------------------------|------------------------------------|
| Model   Version   Tipe de máquina   Nadelastand in mm   Nadelastand in mm   Nesde gauge in m   Ecartement des aiguilles en mm   Distancia entre agujas   91-168 019-91   91-168 019-91   91-168 019-91   91-168 019-91   91-168 019-91   91-168 019-91   91-168 019-91   91-168 019-91   91-168 019-91   91-168 019-91   91-168 019-91   91-168 019-91   91-155 954-03   91-155 954-03   91-155 954-03   91-155 954-03   91-155 954-03   91-155 954-03   91-155 954-03   91-155 954-03   91-155 954-03   91-155 954-03   91-155 954-03   91-155 954-03   91-155 954-03   91-155 954-03   91-155 954-03   91-155 954-03   91-155 954-03   91-155 954-03   91-155 954-03   91-155 954-03   91-155 954-03   91-155 954-03   91-155 954-03   91-155 954-03   91-155 954-03   91-155 954-03   91-155 954-03   91-155 954-03   91-155 954-03   91-155 954-03   91-155 954-03   91-155 954-03   91-155 954-03   91-155 954-03   91-155 954-03   91-155 954-03   91-155 954-03   91-155 954-03   91-155 954-03   91-155 954-03   91-155 954-03   91-155 954-03   91-155 954-03   91-155 954-03   91-155 954-03   91-155 954-03   91-155 954-03   91-155 954-03   91-155 954-03   91-155 954-03   91-155 954-03   91-155 954-03   91-155 954-03   91-155 954-03   91-155 954-03   91-155 954-03   91-155 954-03   91-155 954-03   91-155 954-03   91-155 954-03   91-155 954-03   91-155 954-03   91-155 954-03   91-155 954-03   91-155 954-03   91-155 954-03   91-155 954-03   91-155 954-03   91-155 954-03   91-155 954-03   91-155 954-03   91-155 954-03   91-155 954-03   91-155 954-03   91-155 954-03   91-155 954-03   91-155 954-03   91-155 954-03   91-155 954-03   91-155 954-03   91-155 954-03   91-155 954-03   91-155 954-03   91-155 954-03   91-155 954-03   91-155 954-03   91-155 954-03   91-155 954-03   91-155 954-03   91-155 954-03   91-155 954-03   91-155 954-03   91-155 954-03   91-155 954-03   91-155 95   | Arbeitsgang<br>Operation<br>Opération                                             |                |                |                 |                         |                                    |
| Needle plate Place de aguille Place de aguille Feed dog Griffe Feed dog Griffe Frasport dof ribration  Apparaeil App | Model<br>Version                                                                  | BN 24          | AB             | AB              | AN 13                   | AN 13                              |
| Needle bar   Barre à aiguille   Presser foot   Pied presseur   91-155 264-91   91-055 029-23   91-055 110-23   91-155 954-03   91-154 195-91   Pied presseur   Pie prensatelas   Stichplate 4   Needle plate   Placa de aguja   Plaque à aiguille   Placa de aguja   Stoffschieber 4   Presser d'orgent   Placa de aguja   91-047 746-03   91-047 613-03   91-047 378-03   91-059 787-03   91-059 787-03   91-059 787-03   91-059 787-03   91-059 787-03   91-059 787-03   91-059 787-03   91-059 787-03   91-059 787-03   91-059 787-03   91-059 787-03   91-059 787-03   91-059 787-03   91-059 787-03   91-059 787-03   91-059 787-03   91-059 787-03   91-059 787-03   91-059 787-03   91-059 787-03   91-059 787-03   91-059 787-03   91-059 787-03   91-059 787-03   91-059 787-03   91-059 787-03   91-059 787-03   91-059 787-03   91-059 787-03   91-059 787-03   91-059 787-03   91-059 787-03   91-059 787-03   91-059 787-03   91-059 787-03   91-059 787-03   91-059 787-03   91-059 787-03   91-059 787-03   91-059 787-03   91-059 787-03   91-059 787-03   91-059 787-03   91-059 787-03   91-059 787-03   91-059 787-03   91-059 787-03   91-059 787-03   91-059 787-03   91-059 787-03   91-059 787-03   91-059 787-03   91-059 787-03   91-059 787-03   91-059 787-03   91-059 787-03   91-059 787-03   91-059 787-03   91-059 787-03   91-059 787-03   91-059 787-03   91-059 787-03   91-059 787-03   91-059 787-03   91-059 787-03   91-059 787-03   91-059 787-03   91-059 787-03   91-059 787-03   91-059 787-03   91-059 787-03   91-059 787-03   91-059 787-03   91-059 787-03   91-059 787-03   91-059 787-03   91-059 787-03   91-059 787-03   91-059 787-03   91-059 787-03   91-059 787-03   91-059 787-03   91-059 787-03   91-059 787-03   91-059 787-03   91-059 787-03   91-059 787-03   91-059 787-03   91-059 787-03   91-059 787-03   91-059 787-03   91-059 787-03   91-059 787-03   91-059 787-03   91-059 787-03   91-059 787-03   91-059 787-0   | Needle gauge in mm<br>Ecartement des aiguilles<br>en mm<br>Distancia entre agujas | 6,0            | 6,0            | 6,0             | 3,0                     | 3,0                                |
| Nantuß 4 Presser foot Pred presseur Prie prensatelas  Stichplatte 4 Needle plate Place à aiguille Place de aguja  Stoffschieber 4 Feed dog Grifte Transportador interior  Apparat 5 Attachment Apparat 4 Apparato  Träger                                                                                                                                                                                                                                                                                                                                                                                                                                                                                                                                                                                                                                                                                                                                                                                                                                                                                                                                                                                                                                                                                                                                                                                                                                                                                                                                                                                                                                                                                                                                                                                                                                                                                                                                                                                                                                                                                                      | Needle bar<br>Barre à aiguille                                                    | 91-168 019-91  | 91-168 019-91  | 91-168 019-91   | 91-168 019-91           | 91-168 019-91                      |
| Needle plate                                                                                                                                                                                                                                                                                                                                                                                                                                                                                                                                                                                                                                                                                                                                                                                                                                                                                                                                                                                                                                                                                                                                                                                                                                                                                                                                                                                                                                                                                                                                                                                                                                                                                                                                                                                                                                                                                                                                                                                                                                                                                                                   | Presser foot<br>Pied presseur                                                     | 91-155 264-91  | 91-055 029-23  | 91-055 110-23   | 91-155 954-03           | 91-154 195-91                      |
| Feed dog 91-047 746-03 91-047 613-03 91-047 378-03 91-059 787-03 91-059 787-03 91-059 787-03 91-059 787-03 91-059 787-03 91-059 787-03 91-059 787-03 91-059 787-03 91-059 787-03 91-059 787-03 91-059 787-03 91-059 787-03 91-059 787-03 91-059 787-03 91-059 787-03 91-059 787-03 91-059 787-03 91-059 787-03 91-059 787-03 91-059 787-03 91-059 787-03 91-059 787-03 91-059 787-03 91-059 787-03 91-059 787-03 91-059 787-03 91-059 787-03 91-059 787-03 91-059 787-03 91-059 787-03 91-059 787-03 91-059 787-03 91-059 787-03 91-059 787-03 91-059 787-03 91-059 787-03 91-059 787-03 91-059 787-03 91-059 787-03 91-059 787-03 91-059 787-03 91-059 787-03 91-059 787-03 91-059 787-03 91-059 787-03 91-059 787-03 91-059 787-03 91-059 787-03 91-059 787-03 91-059 787-03 91-059 787-03 91-059 787-03 91-059 787-03 91-059 787-03 91-059 787-03 91-059 787-03 91-059 787-03 91-059 787-03 91-059 787-03 91-059 787-03 91-059 787-03 91-059 787-03 91-059 787-03 91-059 787-03 91-059 787-03 91-059 787-03 91-059 787-03 91-059 787-03 91-059 787-03 91-059 787-03 91-059 787-03 91-059 787-03 91-059 787-03 91-059 787-03 91-059 787-03 91-059 787-03 91-059 787-03 91-059 787-03 91-059 787-03 91-059 787-03 91-059 787-03 91-059 787-03 91-059 787-03 91-059 787-03 91-059 787-03 91-059 787-03 91-059 787-03 91-059 787-03 91-059 787-03 91-059 787-03 91-059 787-03 91-059 787-03 91-059 787-03 91-059 787-03 91-059 787-03 91-059 787-03 91-059 787-03 91-059 787-03 91-059 787-03 91-059 787-03 91-059 787-03 91-059 787-03 91-059 787-03 91-059 787-03 91-059 787-03 91-059 787-03 91-059 787-03 91-059 787-03 91-059 787-03 91-059 787-03 91-059 787-03 91-059 787-03 91-059 787-03 91-059 787-03 91-059 787-03 91-059 787-03 91-059 787-03 91-059 787-03 91-059 787-03 91-059 787-03 91-059 787-03 91-059 787-03 91-059 787-03 91-059 787-03 91-059 787-059 91-059 787-059 91-059 91-059 91-059 91-059 91-059 91-059 91-059 91-059 91-059 91-059 91-059 91-059 91-059 91-059 91-059 91-059 91-059 91-059 91-059 91-059 91-059 91-059 91-059 91-059 91-059 91-059 91-059 91-059 91-059 91-059 91-059 91-059 91-05 | Needle plate<br>Plaque à aiguille                                                 | 91-058 113-24  | 91-058 035-24  | 91-058 035-24   | 91-150 168-93           | 91-150 168-93                      |
| Attachment 91-056 730-23 Appareit 91-056 730-23 Träger                                                                                                                                                                                                                                                                                                                                                                                                                                                                                                                                                                                                                                                                                                                                                                                                                                                                                                                                                                                                                                                                                                                                                                                                                                                                                                                                                                                                                                                                                                                                                                                                                                                                                                                                                                                                                                                                                                                                                                                                                                                                         | Feed dog<br>Griffe                                                                | 91-047 746-03  | 91-047 613-03  | 91-047 378-03   | 91-059 787-03           | 91-059 787-03                      |
| <u>. 7.</u> .                                                                                                                                                                                                                                                                                                                                                                                                                                                                                                                                                                                                                                                                                                                                                                                                                                                                                                                                                                                                                                                                                                                                                                                                                                                                                                                                                                                                                                                                                                                                                                                                                                                                                                                                                                                                                                                                                                                                                                                                                                                                                                                  | Attachment<br>Appareil                                                            |                |                | 91-056 730-23   |                         |                                    |
| 91-056 731-05<br>Support 91-056 731-05                                                                                                                                                                                                                                                                                                                                                                                                                                                                                                                                                                                                                                                                                                                                                                                                                                                                                                                                                                                                                                                                                                                                                                                                                                                                                                                                                                                                                                                                                                                                                                                                                                                                                                                                                                                                                                                                                                                                                                                                                                                                                         | Bracket<br>Support                                                                |                |                | 91-056 731-05   |                         |                                    |