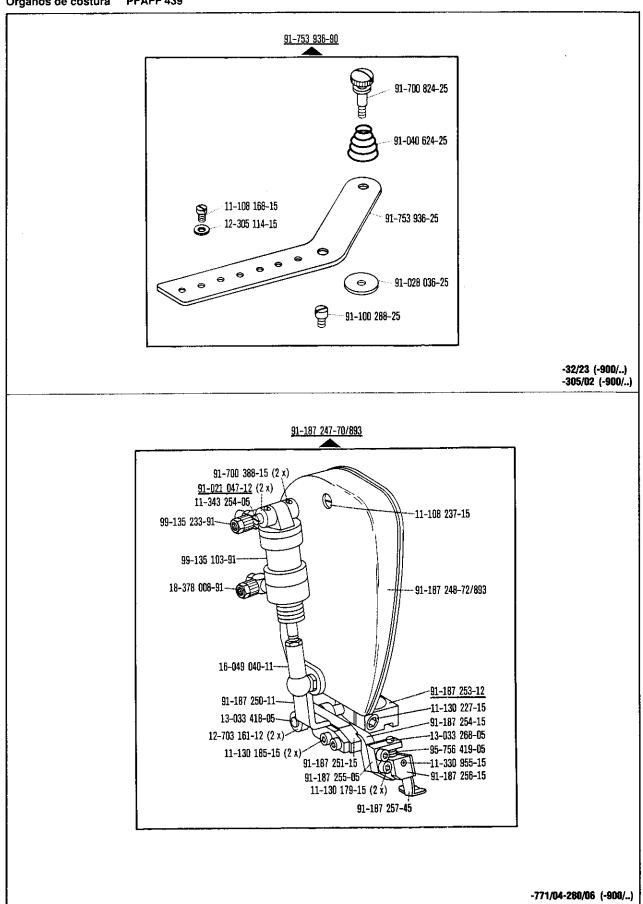

## **PFAFF**

439

Unterklassen-Ausstattung
Subclass parts
Composition des sous-classes
Composición de las subclases

| Unterklasse<br>Subclass<br>Sous-classe<br>Subclase                                                               | -6/01 (-900/)                                                                                                                                                                                                                     | -32/23 (-900/) | -34/01 (-900/)                                                                                                                                                                                                                                    | -34/01 (-900/)                                                                                                                                                                                                                                   |
|------------------------------------------------------------------------------------------------------------------|-----------------------------------------------------------------------------------------------------------------------------------------------------------------------------------------------------------------------------------|----------------|---------------------------------------------------------------------------------------------------------------------------------------------------------------------------------------------------------------------------------------------------|--------------------------------------------------------------------------------------------------------------------------------------------------------------------------------------------------------------------------------------------------|
| Arbeitsgang<br>Operation<br>Opération<br>Opéracion                                                               | Für allgemeine Näharbeiten. Standardform des Teilesatzes. För ordinary sewing operations. Standard parts set. Travaux d'utilité courante. Jeu de pièces standard. Para trabajos de costura en general. Juego de piezas estándard. |                | Zum Nähen feiner Materialien.<br>Standardform des Teilesatzes.<br>For sewing light fabrics.<br>Standard parts set.<br>Pour la couture de matières<br>fines. Jeu de pièces standard.<br>Para coser materiales finos.<br>Juego de piezas estándard. | Zum Nähen feiner Matenalien.<br>Standardform des Teilesatzes.<br>For sewing light fabrics.<br>Standard parts set.<br>Pour la couture de matières<br>fines. Jeu de pièces standard.<br>Para coser materiales finos.<br>Juego de piezas estándard. |
| Ausführung<br>Model<br>Version<br>Tipo de mäquina                                                                | АВ                                                                                                                                                                                                                                | BN 24          | AN 24; BN 24                                                                                                                                                                                                                                      | AB                                                                                                                                                                                                                                               |
| Nadelabstand in mm<br>Needle gauge in mm<br>Ecartement des aiguilles<br>en mm<br>Distancia entre agujas<br>en mm | 6,0                                                                                                                                                                                                                               | 6,0            | 3,0                                                                                                                                                                                                                                               | 4,5                                                                                                                                                                                                                                              |
| Nadelstange<br>Needle bar<br>Barre à alguille<br>Barra de aguja                                                  | 91-168 019-91                                                                                                                                                                                                                     | 91-168 019-91  | 91-168 019-91                                                                                                                                                                                                                                     | 91-168 019-91                                                                                                                                                                                                                                    |
| Nähfuß 4<br>Presser foot<br>Pied presseur<br>Pie prensatelas                                                     | 91-054 695-23                                                                                                                                                                                                                     | 91-157 299-93  | 91-055 170-23                                                                                                                                                                                                                                     | 91-055 311-23                                                                                                                                                                                                                                    |
| Stichplatte 4 Needle plate Plaque à aiguille Placa de aguja                                                      | 91-058 034-04                                                                                                                                                                                                                     | 91-058 113-24  | 91-058 140-24                                                                                                                                                                                                                                     | 91-058 211-24                                                                                                                                                                                                                                    |
| Stoffschieber 4 Feed dog Griffe Transportador inferior                                                           | 91-047 381-03                                                                                                                                                                                                                     | 91-047 746-03  | 91-047 700-03                                                                                                                                                                                                                                     | 91-047 729-03                                                                                                                                                                                                                                    |
| Apparat 5<br>Attachment<br>Appareil<br>Aparato                                                                   |                                                                                                                                                                                                                                   | 91-047 946-25  |                                                                                                                                                                                                                                                   |                                                                                                                                                                                                                                                  |
| Träger<br>Bracket<br>Support<br>Soporte                                                                          |                                                                                                                                                                                                                                   | 91-753 936-25  |                                                                                                                                                                                                                                                   |                                                                                                                                                                                                                                                  |

## Table of subclasses

| Arbeitsgang Operation Opération III III III III III III III III III I                                                                                                                                                                                                                                                                                                                                                                                                                                                                                                                                                                                                                                                                                                                                                                                                                                                                                                                                                                                                                                                                                                                                                                                                                                                                                                                                                                                                                                                                                                                                                                                                                                                                                                                                                                                                                                                                                          | Unterklasse<br>Subclass<br>Sous-classe<br>Subclase                                | -65/23 (-900/) | -72/03 (-900/) | -305/02 (-900/) | -771/04-6/27<br>(-900/) | -771/04 <b>-</b> 280/06<br>(-900/) |
|--------------------------------------------------------------------------------------------------------------------------------------------------------------------------------------------------------------------------------------------------------------------------------------------------------------------------------------------------------------------------------------------------------------------------------------------------------------------------------------------------------------------------------------------------------------------------------------------------------------------------------------------------------------------------------------------------------------------------------------------------------------------------------------------------------------------------------------------------------------------------------------------------------------------------------------------------------------------------------------------------------------------------------------------------------------------------------------------------------------------------------------------------------------------------------------------------------------------------------------------------------------------------------------------------------------------------------------------------------------------------------------------------------------------------------------------------------------------------------------------------------------------------------------------------------------------------------------------------------------------------------------------------------------------------------------------------------------------------------------------------------------------------------------------------------------------------------------------------------------------------------------------------------------------------------------------------------------------------------------------------------------------------------------------------------------------------------------------------------------------------------|-----------------------------------------------------------------------------------|----------------|----------------|-----------------|-------------------------|------------------------------------|
| Model   Version   Tipe de máquina   Nadelastand in mm   Nadelastand in mm   Nesde gauge in m   Ecartement des aiguilles en mm   Distancia entre agujas   91-168 019-91   91-168 019-91   91-168 019-91   91-168 019-91   91-168 019-91   91-168 019-91   91-168 019-91   91-168 019-91   91-168 019-91   91-168 019-91   91-168 019-91   91-168 019-91   91-155 954-03   91-155 954-03   91-155 954-03   91-155 954-03   91-155 954-03   91-155 954-03   91-155 954-03   91-155 954-03   91-155 954-03   91-155 954-03   91-155 954-03   91-155 954-03   91-155 954-03   91-155 954-03   91-155 954-03   91-155 954-03   91-155 954-03   91-155 954-03   91-155 954-03   91-155 954-03   91-155 954-03   91-155 954-03   91-155 954-03   91-155 954-03   91-155 954-03   91-155 954-03   91-155 954-03   91-155 954-03   91-155 954-03   91-155 954-03   91-155 954-03   91-155 954-03   91-155 954-03   91-155 954-03   91-155 954-03   91-155 954-03   91-155 954-03   91-155 954-03   91-155 954-03   91-155 954-03   91-155 954-03   91-155 954-03   91-155 954-03   91-155 954-03   91-155 954-03   91-155 954-03   91-155 954-03   91-155 954-03   91-155 954-03   91-155 954-03   91-155 954-03   91-155 954-03   91-155 954-03   91-155 954-03   91-155 954-03   91-155 954-03   91-155 954-03   91-155 954-03   91-155 954-03   91-155 954-03   91-155 954-03   91-155 954-03   91-155 954-03   91-155 954-03   91-155 954-03   91-155 954-03   91-155 954-03   91-155 954-03   91-155 954-03   91-155 954-03   91-155 954-03   91-155 954-03   91-155 954-03   91-155 954-03   91-155 954-03   91-155 954-03   91-155 954-03   91-155 954-03   91-155 954-03   91-155 954-03   91-155 954-03   91-155 954-03   91-155 954-03   91-155 954-03   91-155 954-03   91-155 954-03   91-155 954-03   91-155 954-03   91-155 954-03   91-155 954-03   91-155 954-03   91-155 954-03   91-155 954-03   91-155 954-03   91-155 95   | Arbeitsgang<br>Operation<br>Opération                                             |                |                |                 |                         |                                    |
| Needle plate Place de aguille Place de aguille Feed dog Griffe Feed dog Griffe Frasport dof ribration  Apparaeil App | Model<br>Version                                                                  | BN 24          | AB             | AB              | AN 13                   | AN 13                              |
| Needle bar   Barre à aiguille   Presser foot   Pied presseur   91-155 264-91   91-055 029-23   91-055 110-23   91-155 954-03   91-154 195-91   Pied presseur   Pie prensatelas   Stichplate 4   Needle plate   Placa de aguja   Plaque à aiguille   Placa de aguja   Stoffschieber 4   Presser d'orgent   Placa de aguja   91-047 746-03   91-047 613-03   91-047 378-03   91-059 787-03   91-059 787-03   91-059 787-03   91-059 787-03   91-059 787-03   91-059 787-03   91-059 787-03   91-059 787-03   91-059 787-03   91-059 787-03   91-059 787-03   91-059 787-03   91-059 787-03   91-059 787-03   91-059 787-03   91-059 787-03   91-059 787-03   91-059 787-03   91-059 787-03   91-059 787-03   91-059 787-03   91-059 787-03   91-059 787-03   91-059 787-03   91-059 787-03   91-059 787-03   91-059 787-03   91-059 787-03   91-059 787-03   91-059 787-03   91-059 787-03   91-059 787-03   91-059 787-03   91-059 787-03   91-059 787-03   91-059 787-03   91-059 787-03   91-059 787-03   91-059 787-03   91-059 787-03   91-059 787-03   91-059 787-03   91-059 787-03   91-059 787-03   91-059 787-03   91-059 787-03   91-059 787-03   91-059 787-03   91-059 787-03   91-059 787-03   91-059 787-03   91-059 787-03   91-059 787-03   91-059 787-03   91-059 787-03   91-059 787-03   91-059 787-03   91-059 787-03   91-059 787-03   91-059 787-03   91-059 787-03   91-059 787-03   91-059 787-03   91-059 787-03   91-059 787-03   91-059 787-03   91-059 787-03   91-059 787-03   91-059 787-03   91-059 787-03   91-059 787-03   91-059 787-03   91-059 787-03   91-059 787-03   91-059 787-03   91-059 787-03   91-059 787-03   91-059 787-03   91-059 787-03   91-059 787-03   91-059 787-03   91-059 787-03   91-059 787-03   91-059 787-03   91-059 787-03   91-059 787-03   91-059 787-03   91-059 787-03   91-059 787-03   91-059 787-03   91-059 787-03   91-059 787-03   91-059 787-03   91-059 787-03   91-059 787-03   91-059 787-03   91-059 787-0   | Needle gauge in mm<br>Ecartement des aiguilles<br>en mm<br>Distancia entre agujas | 6,0            | 6,0            | 6,0             | 3,0                     | 3,0                                |
| Nantuß 4 Presser foot Pred presseur Prie prensatelas  Stichplatte 4 Needle plate Place à aiguille Place de aguja  Stoffschieber 4 Feed dog Grifte Transportador interior  Apparat 5 Attachment Apparat 4 Apparato  Träger                                                                                                                                                                                                                                                                                                                                                                                                                                                                                                                                                                                                                                                                                                                                                                                                                                                                                                                                                                                                                                                                                                                                                                                                                                                                                                                                                                                                                                                                                                                                                                                                                                                                                                                                                                                                                                                                                                      | Needle bar<br>Barre à aiguille                                                    | 91-168 019-91  | 91-168 019-91  | 91-168 019-91   | 91-168 019-91           | 91-168 019-91                      |
| Needle plate                                                                                                                                                                                                                                                                                                                                                                                                                                                                                                                                                                                                                                                                                                                                                                                                                                                                                                                                                                                                                                                                                                                                                                                                                                                                                                                                                                                                                                                                                                                                                                                                                                                                                                                                                                                                                                                                                                                                                                                                                                                                                                                   | Presser foot<br>Pied presseur                                                     | 91-155 264-91  | 91-055 029-23  | 91-055 110-23   | 91-155 954-03           | 91-154 195-91                      |
| Feed dog 91-047 746-03 91-047 613-03 91-047 378-03 91-059 787-03 91-059 787-03 91-059 787-03 91-059 787-03 91-059 787-03 91-059 787-03 91-059 787-03 91-059 787-03 91-059 787-03 91-059 787-03 91-059 787-03 91-059 787-03 91-059 787-03 91-059 787-03 91-059 787-03 91-059 787-03 91-059 787-03 91-059 787-03 91-059 787-03 91-059 787-03 91-059 787-03 91-059 787-03 91-059 787-03 91-059 787-03 91-059 787-03 91-059 787-03 91-059 787-03 91-059 787-03 91-059 787-03 91-059 787-03 91-059 787-03 91-059 787-03 91-059 787-03 91-059 787-03 91-059 787-03 91-059 787-03 91-059 787-03 91-059 787-03 91-059 787-03 91-059 787-03 91-059 787-03 91-059 787-03 91-059 787-03 91-059 787-03 91-059 787-03 91-059 787-03 91-059 787-03 91-059 787-03 91-059 787-03 91-059 787-03 91-059 787-03 91-059 787-03 91-059 787-03 91-059 787-03 91-059 787-03 91-059 787-03 91-059 787-03 91-059 787-03 91-059 787-03 91-059 787-03 91-059 787-03 91-059 787-03 91-059 787-03 91-059 787-03 91-059 787-03 91-059 787-03 91-059 787-03 91-059 787-03 91-059 787-03 91-059 787-03 91-059 787-03 91-059 787-03 91-059 787-03 91-059 787-03 91-059 787-03 91-059 787-03 91-059 787-03 91-059 787-03 91-059 787-03 91-059 787-03 91-059 787-03 91-059 787-03 91-059 787-03 91-059 787-03 91-059 787-03 91-059 787-03 91-059 787-03 91-059 787-03 91-059 787-03 91-059 787-03 91-059 787-03 91-059 787-03 91-059 787-03 91-059 787-03 91-059 787-03 91-059 787-03 91-059 787-03 91-059 787-03 91-059 787-03 91-059 787-03 91-059 787-03 91-059 787-03 91-059 787-03 91-059 787-03 91-059 787-03 91-059 787-03 91-059 787-03 91-059 787-03 91-059 787-03 91-059 787-03 91-059 787-03 91-059 787-03 91-059 787-03 91-059 787-03 91-059 787-03 91-059 787-03 91-059 787-03 91-059 787-03 91-059 787-03 91-059 787-03 91-059 787-03 91-059 787-03 91-059 787-03 91-059 787-03 91-059 787-059 91-059 787-059 91-059 91-059 91-059 91-059 91-059 91-059 91-059 91-059 91-059 91-059 91-059 91-059 91-059 91-059 91-059 91-059 91-059 91-059 91-059 91-059 91-059 91-059 91-059 91-059 91-059 91-059 91-059 91-059 91-059 91-059 91-059 91-059 91-05 | Needle plate<br>Plaque à aiguille                                                 | 91-058 113-24  | 91-058 035-24  | 91-058 035-24   | 91-150 168-93           | 91-150 168-93                      |
| Attachment 91-056 730-23 Appareit 91-056 730-23 Träger                                                                                                                                                                                                                                                                                                                                                                                                                                                                                                                                                                                                                                                                                                                                                                                                                                                                                                                                                                                                                                                                                                                                                                                                                                                                                                                                                                                                                                                                                                                                                                                                                                                                                                                                                                                                                                                                                                                                                                                                                                                                         | Feed dog<br>Griffe                                                                | 91-047 746-03  | 91-047 613-03  | 91-047 378-03   | 91-059 787-03           | 91-059 787-03                      |
| <u>. 7.</u> .                                                                                                                                                                                                                                                                                                                                                                                                                                                                                                                                                                                                                                                                                                                                                                                                                                                                                                                                                                                                                                                                                                                                                                                                                                                                                                                                                                                                                                                                                                                                                                                                                                                                                                                                                                                                                                                                                                                                                                                                                                                                                                                  | Attachment<br>Appareil                                                            |                |                | 91-056 730-23   |                         |                                    |
| 91-056 731-05<br>Support 91-056 731-05                                                                                                                                                                                                                                                                                                                                                                                                                                                                                                                                                                                                                                                                                                                                                                                                                                                                                                                                                                                                                                                                                                                                                                                                                                                                                                                                                                                                                                                                                                                                                                                                                                                                                                                                                                                                                                                                                                                                                                                                                                                                                         | Bracket<br>Support                                                                |                |                | 91-056 731-05   |                         |                                    |